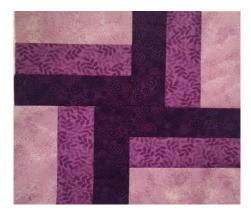

## Sewing:

Sew all 3 strips together in the dark/medium/light sequence using  $\frac{1}{4}$ " seams. Press seams to darker fabric. Cut 4-5" sections. Following example, sew 2 sections together, creating an "L" with the dark fabric. Sew remaining 2 sections together, again creating an "L" with the dark fabric. Sew perpendicular units together ensuring 1 "L" is facing up and 1 "L" is facing down in center of block. Press final seams to one side. Congratulations!