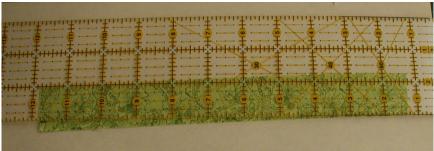

This is a string-pieced block, using bright patterns/solids, **unfinished at 9 ½ x 9 ½.** Prewashing is not necessary.

## Fabric required:

- One 10 inch square of muslin or similar fabric for a foundation.
- Approximately 16 fabric strips cut 10 ½ x 1 ¼



To make the fan effect, you need to trim a little wedge off of each strip. Mark a ¼ indicator at the end of each strip and trim the strip so that it has the slight angle.



With right sides together and small edges at the same end, place two strips in the approximate center of your foundation and stitch. Press open and repeat on the right and the left until foundation is covered.



Ready to trim to 9 ½ inches.