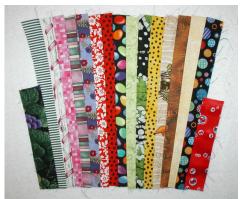

## Fabric required:

- One 10 inch square of muslin or similar fabric for a foundation.
- Approximately 16 fabric strips cut 10 ½ x 1 ¼

To make the fan effect, you need to trim a little wedge off of each strip. Mark a ¼ indicator at the end of each strip and trim the strip so that it has the slight angle.