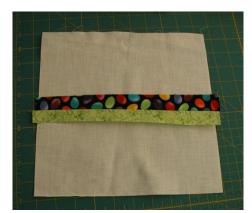

With right sides together and small edges at the same end, place two strips in the approximate center of your foundation and stitch. Press open and repeat on the right and the left until foundation is covered.