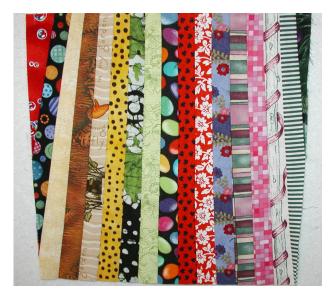

## Fabric required:

- One 10 inch square of muslin or similar fabric for a foundation.
- Approximately 16 fabric strips cut 10 ½ x 1 ¼

To make the fan effect, you need to trim a little wedge off of each strip. Mark a ¼ indicator at the end of each strip and trim the strip so that it has the slight angle.