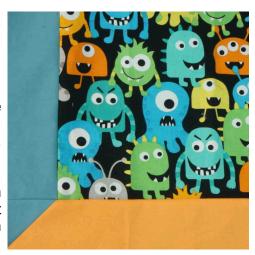

This block is an attic windows block that does not require a Y-seam. All fabric is provided, and pre-cut.

Follow the image in assembling this block:

## Step 1

Sew the turquoise rectangle to the left side of the monsters square to form row 1. Press to turquoise.

Note: The monsters fabric is directional - keep them on their feet, please.

## Step 2

Then sew the small turquoise fabric to the orange rectangle to form the bottom row - make sure the triangle is on the left side, and that the diagonal seam goes from lower left to upper right. Press seam to orange.

## Step 3

Sew these two rows together. Press seam to orange.

Please return completed block in a timely fashion, as all are need to make the quilt top.