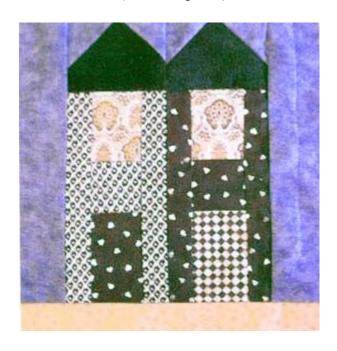

## **BLOCK OF THE MONTH FOR MAY 09 - Apartment Buildings** Due Second meeting in June.

| <b>Piece</b> | <u>Part</u>     | Size (inches) | <u>Cut</u> | <b>Shape</b>    |
|--------------|-----------------|---------------|------------|-----------------|
| A            | Ground          | 13 x 2        | 1          | Strip Rectangle |
| В            | Building Sides  | 1.5 x 8.75    | 4          | Strip Rectangle |
| C            | Building Center | 2.5 x 2.5     | 2          | Square          |
| D            | Door            | 2.5 x 4       | 1          | Rectangle       |
| E            | Window          | 2.5 x 2.5     | 2          | Square          |
| F            | Roof            | 3.5 x 4.5     | 2          | Rectangle       |
| G            | Sky             | 2.5 x 2.5     | 4          | Square          |
| Н            | Background      | 3 x 13        | 2          | Strip Rectangle |

## **Project Notes:**

Fold Sky Square in half to create triangle. -----

Row 1: Door, Building Center, and Window. (D, C, E)

Row 2: add Building Sides. (B)

Create roof and sky by sewing on the sky at the fold, trim excess.

Attach Roof/Sky section to building

Add side pieces before the ground. (H before A)

Trim to size. (12.5" Square)